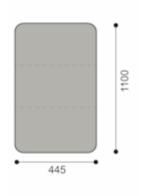

## **Technical data sheet V111P**

Specification Bench 1100 x 450 mm

 Dimensions in mm
 Backrest:
 H:

 Seat:
 H:
 485

 W:
 1100

 D:
 445

 Total:

H: 485 W (no ArmR): 1100

D: 445

Packaging data Weight: kg 11,7 Volume:  $m^3$ 

| Basic equipment     |                                                                                                                                                                                          | Benefit                                                         |
|---------------------|------------------------------------------------------------------------------------------------------------------------------------------------------------------------------------------|-----------------------------------------------------------------|
| Seating surface     | Bench 445 x 1100 mm. Particle board, 20 mm. Seat padded with 50 mm foam.                                                                                                                 | Very comfortable to sit on.                                     |
| Base/metal parts    | Chromed steel elliptical tube 30 x 15 x 2 mm.<br>Patented design.                                                                                                                        | Firm contact with the floor. Excellent stability, durability.   |
| Glides              | Plastic glides for soft floors.                                                                                                                                                          | High stability.                                                 |
| Materials           | All materials are segregated and recyclable.                                                                                                                                             | Environmentally friendly.                                       |
| Certifications      | Quality management system DIN EN ISO 9001:2008, VO (EG) No. 1221/2009 (EMAS), Environmental management system DIN EN ISO 14001:2009, OHSAS, EcoVadis gold, Commitment to sustainability. | High-quality product.                                           |
| Warranty and Return | 10 years warranty. Complete return and recycling guarantee.                                                                                                                              | Exchange of parts, free of charge within the guaranteed period. |