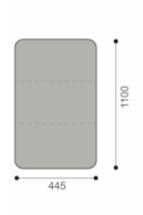

## Technical data sheet V111P

Specification Bench 1100 x 450 mm

Dimensions in mm Backrest: H: H: Seat: 485 W: 1100 D: 445 Total: H: 485 W (no ArmR): 1100 D: 445 Packaging data Weight: 11,7 kg Volume: т³